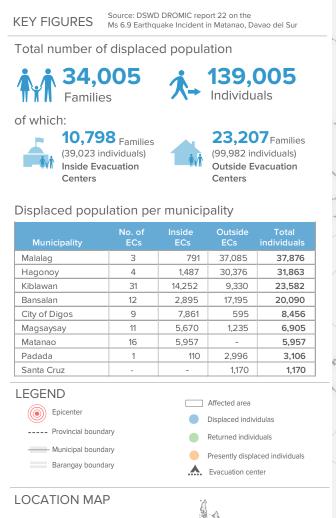

# CURRENT SITUATION

There are over 171,000 individuals that were affected by the earthquake in 15 December affecting the municipalities of Magsaysay, Matanao, Hagonoy, Kiblawan, and Padada, all in Davao del Sur Province. These towns were also rocked by the strong earthquakes in October displacing around 40,000 individuals of which 1,700 are still seeking shelter in makeshifts outside their homes. The Local Government Units of Padada and Hagonoy have immediately declared state of calamity because of the destructions and to utilize its calamity funds.

Based on reports, there are 20,452 partially damaged houses and 4,437 totally damaged houses in five (5) affected municipalities. Displaced families are hesitant to return to their homes instead they build makeshifts outdoors because they cannot guarantee that the structures of their houses are able to withstand the sudden ground shaking. Their temporary dwellings are made of light materials such as tarpaulins and plastic sheeting, which are exposed to elements and there is lack of privacy because they share with the other families.