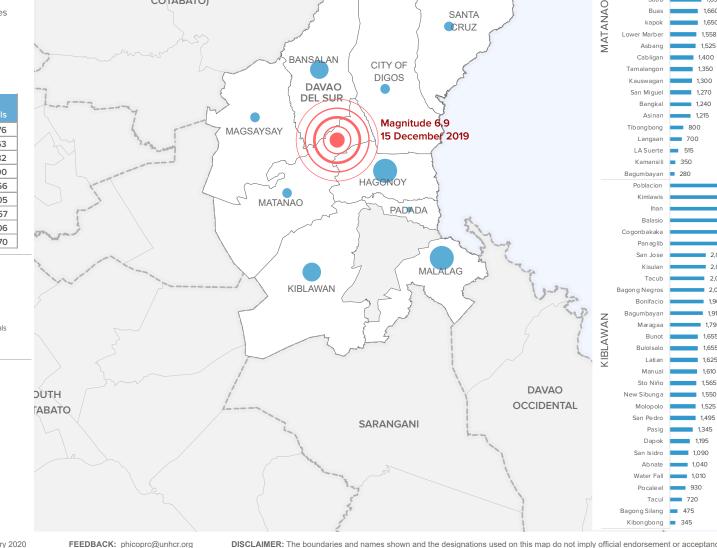

# INCIDENT BACKGROUND

On 15 December 2019, a 6.9 magnitude earthquake rocked the province of Davao del Sur and its vicinity. The municipalities of Matanao and Magsaysay recorded the strongest intensity, with the surrounding municipalities also struck by the shaking, which brought deaths and destructions. These towns are also affected by the series of strong earthquakes in October 2019.

# PERSONS OF CONCERN

|                    |                       |                   | +                     |               | Location (Ori | gin)          |           |               | Locati       | on (Current) |           |                   |
|--------------------|-----------------------|-------------------|-----------------------|---------------|---------------|---------------|-----------|---------------|--------------|--------------|-----------|-------------------|
| No. of<br>Families | + /                   | No. of<br>Persons | -                     | Province      | Municipality  | Barangay      | Siti<br>o | Province      | Municipality | Barangay     | Siti<br>o | Exact<br>Location |
| 383                | <ul> <li>✓</li> </ul> | 1,915             | ✓                     | Davao del Sur | Kiblawan      | Bagumbayan    |           | Davao del Sur | Kiblawan     | 30           |           |                   |
| 305                | <ul> <li>✓</li> </ul> | 1,525             | ✓                     | Davao del Sur | Kiblawan      | Molopolo      |           | Davao del Sur | Kiblawan     |              |           |                   |
| 218                | <ul> <li>✓</li> </ul> | 1,090             | ✓                     | Davao del Sur | Kiblawan      | San Isidro    |           | Davao del Sur | Kiblawan     |              |           |                   |
| 418                | <ul> <li>✓</li> </ul> | 2,090             | ✓                     | Davao del Sur | Kiblawan      | San Jose      |           | Davao del Sur | Kiblawan     |              |           |                   |
| 202                | <ul> <li>✓</li> </ul> | 1,010             | ✓                     | Davao del Sur | Kiblawan      | Water Fall    |           | Davao del Sur | Kiblawan     |              |           |                   |
| 331                | <ul> <li>✓</li> </ul> | 1,655             | ✓                     | Davao del Sur | Kiblawan      | Bulol-salo    |           | Davao del Sur | Kiblawan     |              |           |                   |
| 325                | 1                     | 1,625             | ✓                     | Davao del Sur | Kiblawan      | Lati-an       |           | Davao del Sur | Kiblawan     |              |           |                   |
| 405                | 1                     | 2,025             | ✓                     | Davao del Sur | Kiblawan      | Tacub         |           | Davao del Sur | Kiblawan     | 1            |           |                   |
| 970                | 1                     | 4,850             | ✓                     | Davao del Sur | Kiblawan      | Kimlawis      |           | Davao del Sur | Kiblawan     |              |           |                   |
| 144                | 1                     | 720               | <ul> <li>✓</li> </ul> | Davao del Sur | Kiblawan      | Tacub         |           | Davao del Sur | Kiblawan     |              |           |                   |
| 659                | 1                     | 3,295             | <ul> <li>✓</li> </ul> | Davao del Sur | Kiblawan      | Cogonbacaca   |           | Davao del Sur | Kiblawan     |              |           |                   |
| 322                | 1                     | 1,610             | <ul> <li>✓</li> </ul> | Davao del Sur | Kiblawan      | Manual        |           | Davao del Sur | Kiblawan     |              |           |                   |
| 1,212              | 1                     | 6,060             | <ul> <li>✓</li> </ul> | Davao del Sur | Kiblawan      | Poblacion     |           | Davao del Sur | Kiblawan     |              |           |                   |
| 809                | 1                     | 4,045             | ✓                     | Davao del Sur | Kiblawan      | Ihan          |           | Davao del Sur | Kiblawan     |              |           |                   |
| 400                | 1                     | 2,000             | <ul> <li>✓</li> </ul> | Davao del Sur | Kiblawan      | Bagong Negros |           | Davao del Sur | Kiblawan     |              |           |                   |
| 358                | 1                     | 1,790             | <ul> <li>✓</li> </ul> | Davao del Sur | Kiblawan      | Maraga-a      |           | Davao del Sur | Kiblawan     |              |           |                   |
| 310                | 1                     | 1,550             | <ul> <li>✓</li> </ul> | Davao del Sur | Kiblawan      | New Sibonga   |           | Davao del Sur | Kiblawan     |              |           |                   |
| 571                | 1                     | 2,855             | <ul> <li>✓</li> </ul> | Davao del Sur | Kiblawan      | Panaglib      |           | Davao del Sur | Kiblawan     |              |           |                   |
| 239                | 1                     | 1,195             | <ul> <li>✓</li> </ul> | Davao del Sur | Kiblawan      | Dapok         |           | Davao del Sur | Kiblawan     |              |           |                   |
| 95                 | 1                     | 475               | ✓                     | Davao del Sur | Kiblawan      | Bagong Silang |           | Davao del Sur | Kiblawan     |              |           |                   |
| 772                | 1                     | 3,860             | <ul> <li>✓</li> </ul> | Davao del Sur | Kiblawan      | Balasio       |           | Davao del Sur | Kiblawan     |              |           |                   |
| 208                | 1                     | 1,040             | <ul> <li>✓</li> </ul> | Davao del Sur | Kiblawan      | Abnate        |           | Davao del Sur | Kiblawan     |              |           |                   |
| 299                | <ul> <li>✓</li> </ul> | 1,495             | <ul> <li>✓</li> </ul> | Davao del Sur | Kiblawan      | San Pedro     |           | Davao del Sur | Kiblawan     |              |           |                   |
| 69                 | 1                     | 345               | <ul> <li>✓</li> </ul> | Davao del Sur | Kiblawan      | Kibongbong    |           | Davao del Sur | Kiblawan     |              |           |                   |
| 313                | 1                     | 1,565             | <ul> <li>✓</li> </ul> | Davao del Sur | Kiblawan      | Sto Niño      |           | Davao del Sur | Kiblawan     |              |           |                   |
| 186                | <ul> <li>✓</li> </ul> | 930               | ✓                     | Davao del Sur | Kiblawan      | Pocaleel      |           | Davao del Sur | Kiblawan     |              |           |                   |
| 269                | 1                     | 1,345             | <ul> <li>✓</li> </ul> | Davao del Sur | Kiblawan      | Pasig         |           | Davao del Sur | Kiblawan     |              |           |                   |
| 393                | 1                     | 1,965             | ✓                     | Davao del Sur | Kiblawan      | Bonifacio     |           | Davao del Sur | Kiblawan     |              |           |                   |
| 331                | 1                     | 1655              | ✓                     | Davao del Sur | Kiblawan      | Bunot         |           | Davao del Sur | Kiblawan     |              |           |                   |
| 418                | <ul> <li>✓</li> </ul> | 2090              | ✓                     | Davao del Sur | Kiblawan      | Kisulan       |           | Davao del Sur | Kiblawan     |              |           |                   |